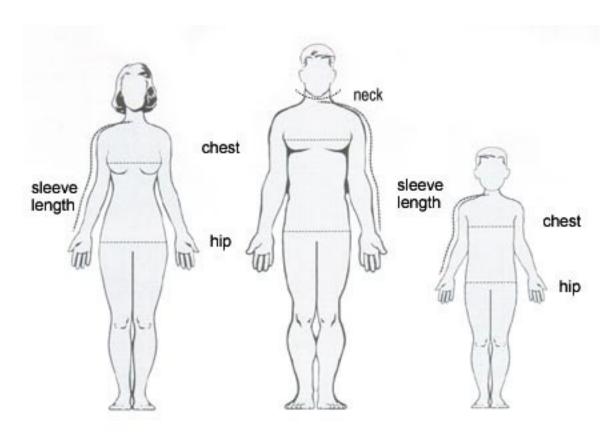

**IMPORTANT:** For the most accuracy follow the measuring instructions. See diagram below.

**CHEST:** Measure just under the arms and across shoulder blades holding tape firm and level.

**HIP:** In standing position, measure around the fullest point of your hip.

**SLEEVE LENGTH:** With arm relaxed at side and slightly bent measure from center back neck, over the shoulder, down to the outer wrist.